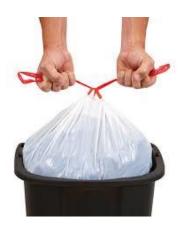

Help us control odor, 'spillage' and other unsightly litter in our community...

"Remember to BAG YOUR TRASH and TIE THE KNOT before placing it inside the cart."