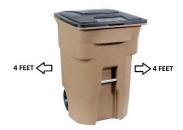

## **Cart Placement Guide**

- » Place cart at curb no later than 6am on service day
- » Cart must be within 1-2 feet of street or road
- » 4 feet away from fences, mailboxes, cars, etc.

| Emmett Sanitation<br>2024 Holiday Schedule |                                                                                      |
|--------------------------------------------|--------------------------------------------------------------------------------------|
| 208-365-6103                               |                                                                                      |
|                                            | New Year's Day 1/1/24 CLOSED (Services Monday - Friday will be one day behind),      |
| January                                    | Human Rights Day 1/15/24 CLOSED (Services Monday - Friday will be one day behind)    |
| February                                   | Presidents Day 2/19/24 CLOSED (Services Monday - Friday will be one day behind)      |
| May                                        | Memorial Day 5/27/24 CLOSED (Services Monday - Friday will be one day behind)        |
| June                                       | Juneteenth Day 6/19/24 CLOSED (Services Wednesday - Friday will be one day behind)   |
| July                                       | Independence Day 7/4/24 CLOSED (Services Thursday - Friday will be one day behind)   |
| September                                  | Labor Day 9/2/24 CLOSED (Services Monday - Friday will be one day behind)            |
| October                                    | Columbus Day 10/14/24 CLOSED (Services Monday - Friday will be one day behind)       |
|                                            | Veteran's Day 11/11/24 CLOSED (Services Monday - Friday will be one day behind),     |
| November                                   | Thanksgiving Day 11/28/24 CLOSED (Services Thursday - Friday will be one day behind) |
| December                                   | Christmas Day 12/25/24 CLOSED (Services Wednesday - Friday will be one day behind)   |